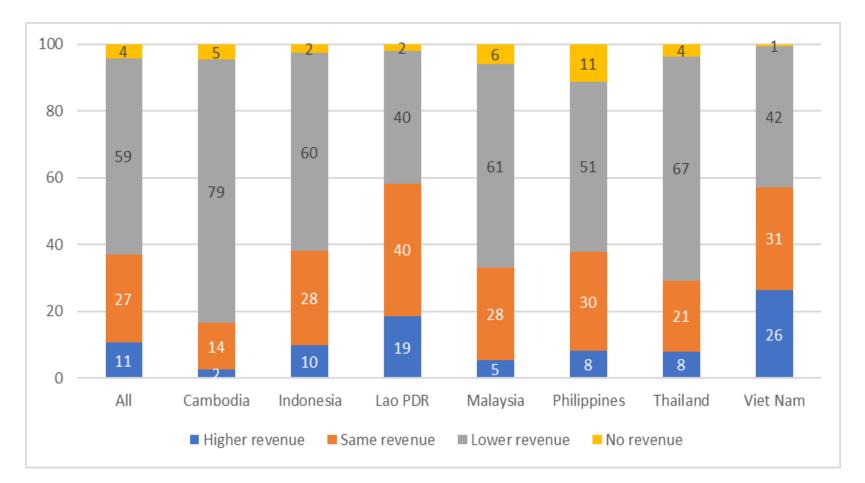

xpenditure changes and coping strategies ("")
- Experience of financial difficulty
- Use of Fintech products and services



### Household survey—cont'd.

#### Use of Fintech-related platforms:

- Raise capital/take loans
- Pay suppliers
- Get payment from customers
- Purchase/ order goods for your business
- Post/ sell your products online
- Other purposes

Change in use of digital platforms since June 2020 (higher, lower, unchanged):

- Pay utilities/rents
- Use e-money for daily transactions
- Receive salaries/wage
- Receive and send remittance/transfer to/from other people
- Borrow money for your expense (though borrowing/lending platform)
- Lend money (though borrowing/lending platform)
- Use online insurance



# Impact of the COVID-19 pandemic on household business performance (%)





# Impact of the COVID-19 pandemic on household business performance (%)





#### Adjustment of business practice since pandemic





#### **Correlation of Fintech use with business status**

Marainal effects on the determinants of business status chanae

| (income of informal firms adjusted) |                      |                      |                      |
|-------------------------------------|----------------------|----------------------|----------------------|
|                                     |                      |                      |                      |
| VARIABLES                           | Continue             | Temp closed          | Permclosed           |
| Informal-adj                        | -0.070***            | 0.041***             | 0.029***