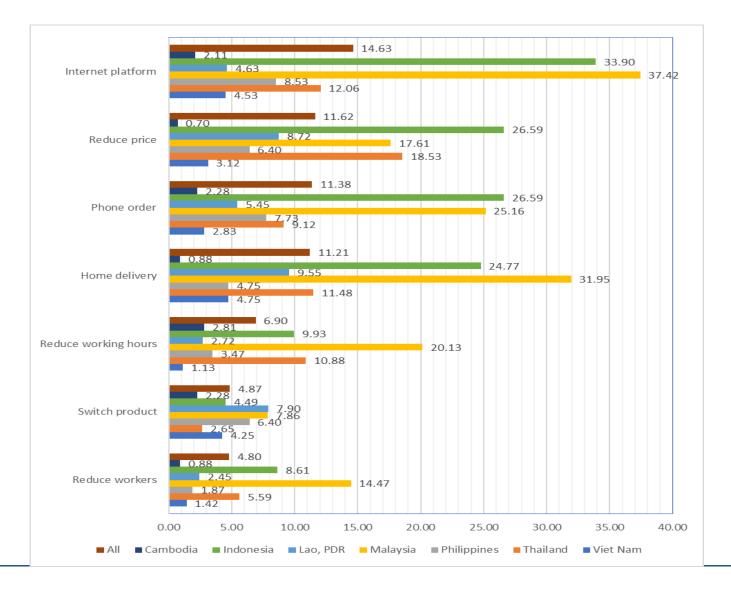

hold survey—cont'd.

#### Use of Fintech-related platforms:

- Raise capital/take loans
- Pay suppliers
- Get payment from customers
- Purchase/ order goods for your business
- Post/ sell your products online
- Other purposes

Change in use of digital platforms since June 2020 (higher, lower, unchanged):

- Pay utilities/rents
- Use e-money for daily transactions
- Receive salaries/wage
- Receive and send remittance/transfer to/from other people
- Borrow money for your expense (though borrowing/lending platform)
- Lend money (though borrowing/lending platform)
- Use online insurance



# Impact of the COVID-19 pandemic on household business performance (%)





# Impact of the COVID-19 pandemic on household business performance (%)





#### Adjustment of business practice since pandemic





#### **Correlation of Fintech use with business status**

Marainal effects on the determinants of business status chanae

| (income of informal firms adjusted) |                      |                      |                      |
|-------------------------------------|----------------------|----------------------|----------------------|
|                                     |                      |                      |                      |
| VARIABLES                           | Continue             | Temp closed          | Permclosed           |
| Informal-adj                        | -0.070***            | 0.041***             | 0.029***             |
|                                     | (0.021)              | (0.012)              | (0.009)              |
| Urban