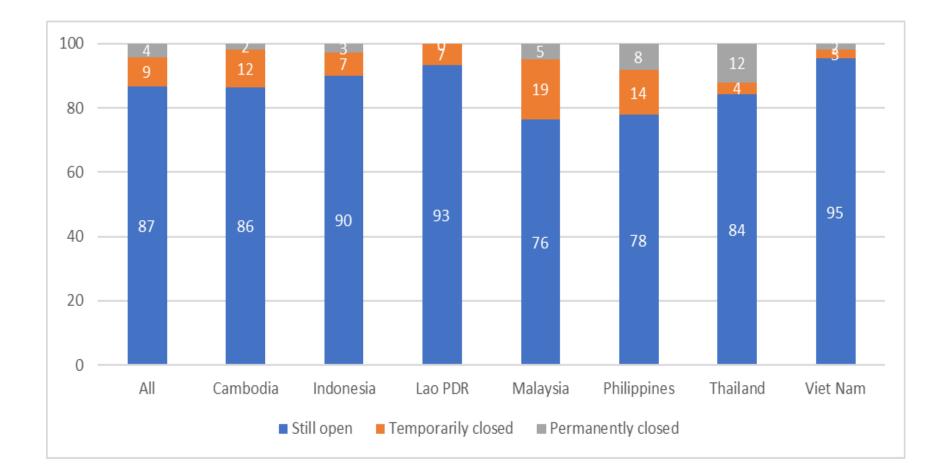

culty
- Use of Fintech products and services



### Household survey—cont'd.

#### Use of Fintech-related platforms:

- Raise capital/take loans
- Pay suppliers
- Get payment from customers
- Purchase/ order goods for your business
- Post/ sell your products online
- Other purposes

Change in use of digital platforms since June 2020 (higher, lower, unchanged):

- Pay utilities/rents
- Use e-money for daily transactions
- Receive salaries/wage
- Receive and send remittance/transfer to/from other people
- Borrow money for your expense (though borrowing/lending platform)
- Lend money (though borrowing/lending platform)
- Use online insurance



# Impact of the COVID-19 pandemic on household business performance (%)





# Impact of the COVID-19 pandemic on household business performance (%)





#### Adjustment of business practice since pandemic





#### **Correlation of Fintech use with business status**

Marainal effects on the determinants of business status chanae

| (income of informal firms adjusted) |                      |                      |                      |
|-------------------------------------|----------------------|----------------------|----------------------|
|                                     |                      |                      |                      |
| VARIABLES                           | Continue             | Temp closed          | Permclosed           |
| Informal-adj                        | -0.070***            | 0.041***             | 0.029***             |
|                                     | (0.021)              | (0.012)